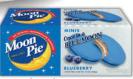

### **MOST POPULAR!**

\$25/\$50

"Pick 3" for \$25 (Save \$5) "Pick 6" for \$50 (Save \$10)

Mix & Match from all 6 Flavors

\$10

1 Carton of 12 Minis (Choose 1 of 6 Flavors)

\$35

LIMITED **EDITION ONLY 100** available

\$25/\$50/\$100

Half Case/Full Case/2 Cases Sent to Troops

> **Military Donation:** MoonPies sent to Active Military or Veterans.

Chocolate

Vanilla

Banana

Blueberry

Pumpkin Spice