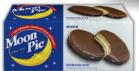

### **MOST POPULAR!**

\$25/\$50

"Pick 3" for \$25 (Save \$5) "Pick 6" for \$50 (Save \$10)

Mix & Match from all 6 Flavors

\$10

1 Carton of 12 Minis (Choose 1 of 6 Flavors)

\$35

LIMITED **EDITION ONLY 100** available

\$25/\$50/\$100

Half Case/Full Case/2 Cases Sent to Troops

> **Military Donation:** MoonPies sent to Active Military or Veterans.

Chocolate

Vanilla

Banana

Blueberry

Pumpkin Spice